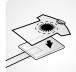

## **Directions:**

Shake well, spray the surface with a thin, even adhesive cover from 20 cm distance - wait about 1 minute before sticking the elements, what will protect the other surface from getting soiled with adhesive.