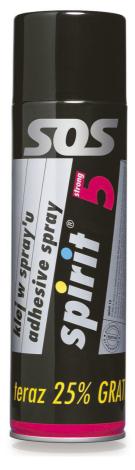

## TEMPORARY ADHESIVE SPRAY STICKING EFFECT

Spirit 5 strong is a pressure - sensitive temporary adhesive spray of stronger sticking effect, facilitating multiple repositioning

- used for temporary sticking of fabrics, paper, cardboards and plastics to other surfaces - without a risk of adhesive shifting from one surface to the other
- widely used in textile industry for fastening of: printed elements of clothing (serigraphy - high temperature resistant), patterns during cutting or drawing
- indispensable in series production for fastening elements before final mounting
- precious for artists (designing collages)

## Package:

volume: can, spray 500 ml 1 box = 12 cans box weight: 5,45 kg

box sizes: 24,5 x 27,5 x 21,5 cm