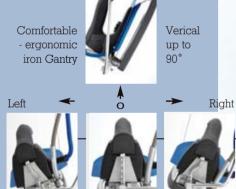

## **ILE 1800**

Professional electronic steam iron equipped with an electronic control unit which has a steam production timer and a precise temperature control  $(\pm 2^{\circ}C)$ . With aluminum protector, anatomic riton handle and ergonomic switch (button) for steam production.