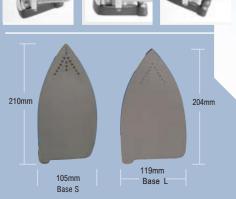

| 50W / 230V |
|------------|
| 1,5Kgr     |
|            |

Optional bases - 204mm x 119 mm: BASE L - 210 mm x 105 mm; BASE S