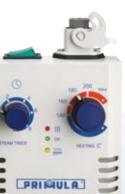

## professional ergonomic steam irons Series 1800

Stirotronic

**STIROTRONIC** 

Electronic control unit which has a steam production timer and a precise temperature control ( $\pm 2^{\circ}$ C).

## **ILE 1800**

Professional electronic steam iron equipped with an electronic control unit which has a steam production timer and a precise temperature control  $(\pm 2^{\circ}C)$ . With aluminum protector, anatomic riton handle and ergonomic switch (button) for steam production.